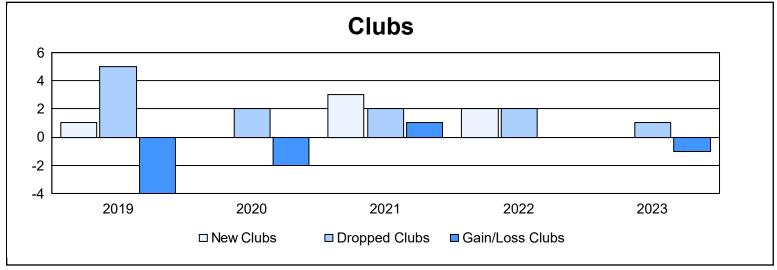

District 1 A As of June 2023 Cumulative

| Year      | New<br>Clubs | Dropped<br>Clubs | Gain/<br>Loss<br>Clubs | New<br>Members | Charter<br>Members | Reinstate<br>Members | Transfer<br>Members | Total<br>Member<br>Added | Total<br>Members<br>Dropped | Gain/<br>Loss<br>Members |
|-----------|--------------|------------------|------------------------|----------------|--------------------|----------------------|---------------------|--------------------------|-----------------------------|--------------------------|
| 2018-2019 | 1            | 5                | -4                     | 166            | 33                 | 32                   | 7                   | 238                      | 372                         | -134                     |
| 2019-2020 | 0            | 2                | -2                     | 159            | 3                  | 7                    | 0                   | 169                      | 292                         | -123                     |
| 2020-2021 | 3            | 2                | 1                      | 146            | 108                | 20                   | 7                   | 281                      | 321                         | -40                      |
| 2021-2022 | 2            | 2                | 0                      | 222            | 38                 | 29                   | 1                   | 290                      | 229                         | 61                       |
| 2022-2023 | 0            | 1                | -1                     | 264            | 3                  | 57                   | 14                  | 338                      | 279                         | 59                       |
| Average   | 1            | 2                | -1                     | 191            | 37                 | 29                   | 6                   | 263                      | 299                         | -35                      |